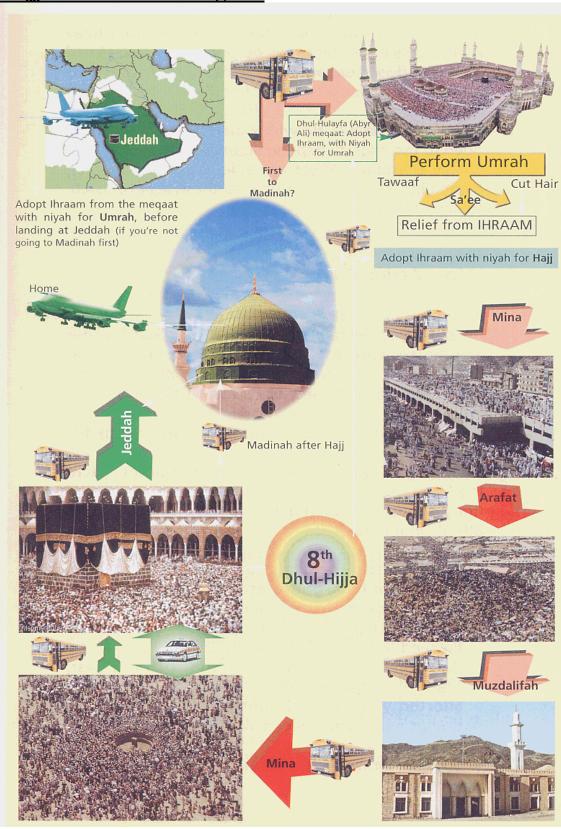

## Khana-e-Kaaba in Pictures





## Khana-e-Kaaba in Pictures





# Khana-e-Kaaba in Pictures



## **Distance Chart**

| Cities            |               | Distance km/miles |          |
|-------------------|---------------|-------------------|----------|
| Jeddah            | to Makkah     | 72km              | 45miles  |
| Jeddah            | to Madinah    | 424km             | 264miles |
| Makkah            | to Madinah    | 447km             | 278miles |
| Makkah<br>(Haram) | to Mina       | 8km               | 5miles   |
| Makkah            | to Arafat     | 22km              | 14miles  |
| Arafat            | to Muzdalifah | 9km               | 6miles   |
| Muzdalifah        | to Mina       | 6km               | 4miles   |











#### Maqamat-e-Meeqat - Points of Meeqat



### **Ihram for Men and Women**



### Gates of Masjid-ul-Haram



### Gates of Masjid-ul-Haram





#### **Diagram of Masjid-ul-Haram**



## Area of Tawaf-e-Kaaba



## Maqam-e-Ibrahim(a.s.)



## Maqam-e-Ismael(a.s.)



## **Mina in Pictures and Diagram**





#### **Mina in Pictures and Diagram**





## Site of Battle of Ohod



### Madina Munawwara



### **Diagram of Jannatul Baqi**



### Diagram of Masjid-e-Nabawi