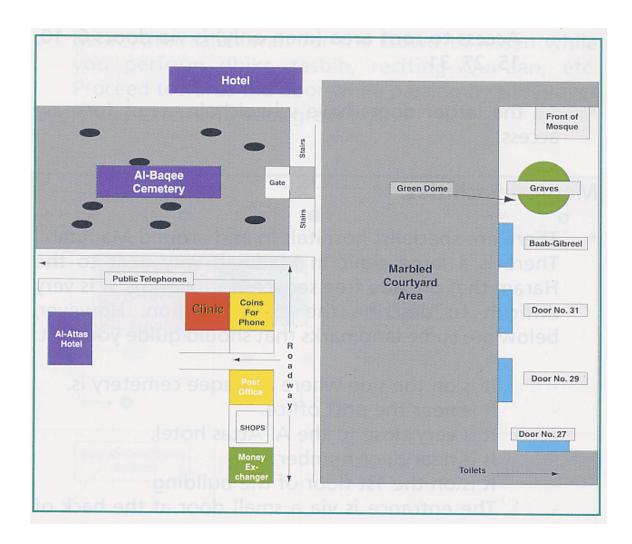

les |
| Makkah            | to Madinah    | 447km             | 278miles |
| Makkah<br>(Haram) | to Mina       | 8km               | 5miles   |
| Makkah            | to Arafat     | 22km              | 14miles  |
| Arafat            | to Muzdalifah | 9km               | 6miles   |
| Muzdalifah        | to Mina       | 6km               | 4miles   |











#### Maqamat-e-Meeqat - Points of Meeqat



### **Ihram for Men and Women**



### Gates of Masjid-ul-Haram



### Gates of Masjid-ul-Haram





#### **Diagram of Masjid-ul-Haram**



## Area of Tawaf-e-Kaaba



## Maqam-e-Ibrahim(a.s.)



## Maqam-e-Ismael(a.s.)



## **Mina in Pictures and Diagram**





#### **Mina in Pictures and Diagram**





## Site of Battle of Ohod



### Madina Munawwara



### **Diagram of Jannatul Baqi**



### Diagram of Masjid-e-Nabawi