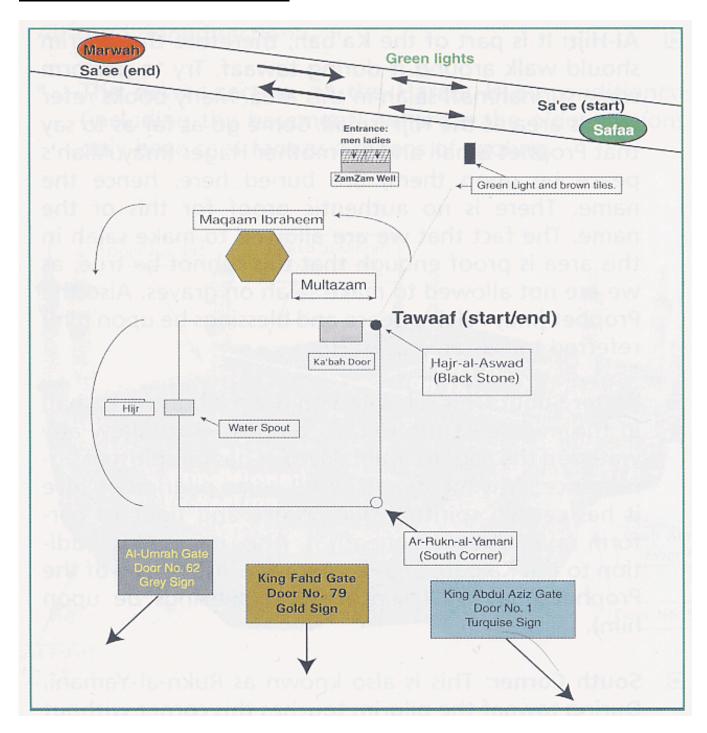

|               | Distance km/miles |          |
|-------------------|---------------|-------------------|----------|
| Jeddah            | to Makkah     | 72km              | 45miles  |
| Jeddah            | to Madinah    | 424km             | 264miles |
| Makkah            | to Madinah    | 447km             | 278miles |
| Makkah<br>(Haram) | to Mina       | 8km               | 5miles   |
| Makkah            | to Arafat     | 22km              | 14miles  |
| Arafat            | to Muzdalifah | 9km               | 6miles   |
| Muzdalifah        | to Mina       | 6km               | 4miles   |











#### Maqamat-e-Meeqat - Points of Meeqat



### **Ihram for Men and Women**



### Gates of Masjid-ul-Haram



### Gates of Masjid-ul-Haram





#### **Diagram of Masjid-ul-Haram**



## Area of Tawaf-e-Kaaba



## Maqam-e-Ibrahim(a.s.)



## Maqam-e-Ismael(a.s.)



## **Mina in Pictures and Diagram**





#### **Mina in Pictures and Diagram**





## Site of Battle of Ohod



### Madina Munawwara



### **Diagram of Jannatul Baqi**



### Diagram of Masjid-e-Nabawi