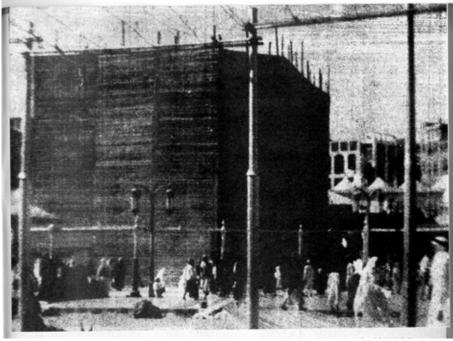

## Khana-e-Kaaba in Pictures





## Khana-e-Kaaba in Pictures





# Khana-e-Kaaba in Pictures



## **Distance Chart**

| Cities            |               | Distance km/miles |          |
|-------------------|---------------|-------------------|----------|
| Jeddah            | to Makkah     | 72km              | 45miles  |
| Jeddah            | to Madinah    | 424km             | 264miles |
| Makkah            | to Madinah    | 447km             | 278miles |
| Makkah<br>(Haram) | to Mina       | 8km               | 5miles   |
| Makkah            | to Arafat     | 22km              | 14miles  |
| Arafat            | to Muzdalifah | 9km               | 6miles   |
| Muzdalifah        | to Mina       | 6km               | 4miles   |











#### Maqamat-e-Meeqat - Points of Meeqat



### **Ihram for Men and Women**



### Gates of Masjid-ul-Haram



#