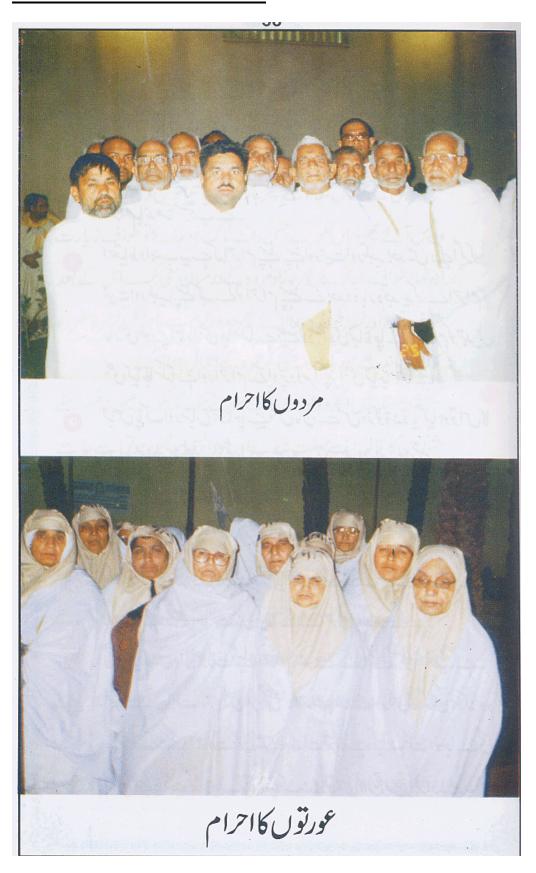

## Khana-e-Kaaba in Pictures





# Khana-e-Kaaba in Pictures



## **Distance Chart**

| Cities            |               | Distance km/miles |          |
|-------------------|---------------|-------------------|----------|
| Jeddah            | to Makkah     | 72km              | 45miles  |
| Jeddah            | to Madinah    | 424km             | 264miles |
| Makkah            | to Madinah    | 447km             | 278miles |
| Makkah<br>(Haram) | to Mina       | 8km               | 5miles   |
| Makkah            | to Arafat     | 22km              | 14miles  |
| Arafat            | to Muzdalifah | 9km               | 6miles   |
| Muzdalifah        | to Mina       | 6km               | 4miles   |











#### Maqamat-e-Meeqat - Points of Meeqat



### **Ihram for Men and Women**



### Gates of Masjid-ul-Haram



### Gates of Masjid-ul-Haram





#### **Diagram of Masjid-ul-Haram**



## Area of Tawaf-e-Kaaba



## Maqam-e-Ibrahim(a.s.)



## Maqam-e-Ismael(a.s.)



## **Mina in Pictures and Diagram**





#### **Mina in Pictures and Diagram**





## Site of Battle of Ohod



### Madina Munawwara



### **Diagram of Jannatul Baqi**



### Diagram of Masjid-e-Nabawi