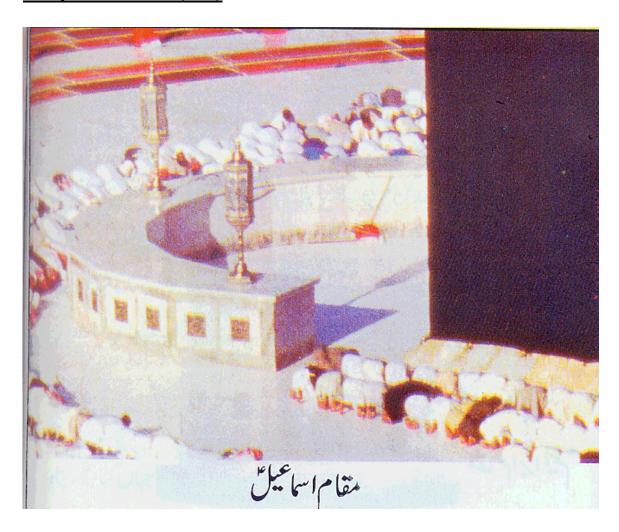

--------|-------------------|----------|
| Jeddah            | to Makkah     | 72km              | 45miles  |
| Jeddah            | to Madinah    | 424km             | 264miles |
| Makkah            | to Madinah    | 447km             | 278miles |
| Makkah<br>(Haram) | to Mina       | 8km               | 5miles   |
| Makkah            | to Arafat     | 22km              | 14miles  |
| Arafat            | to Muzdalifah | 9km               | 6miles   |
| Muzdalifah        | to Mina       | 6km               | 4miles   |











#### Maqamat-e-Meeqat - Points of Meeqat



### **Ihram for Men and Women**



### Gates of Masjid-ul-Haram



### Gates of Masjid-ul-Haram





#### **Diagram of Masjid-ul-Haram**



## Area of Tawaf-e-Kaaba



## Maqam-e-Ibrahim(a.s.)



## Maqam-e-Ismael(a.s.)



## **Mina in Pictures and Diagram**





#### **Mina in Pictures and Diagram**





## Site of Battle of Ohod



### Madina Munawwara



### **Diagram of Jannatul Baqi**



### Diagram of Masjid-e-Nabawi