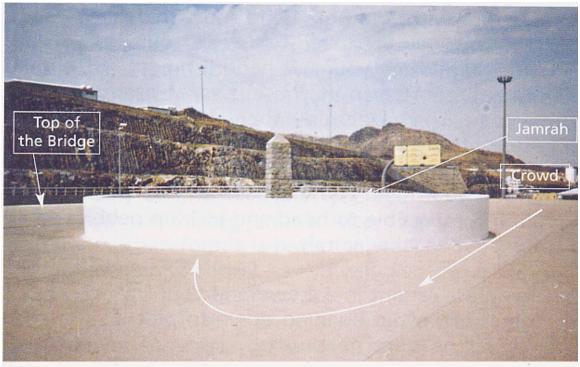

m              | 45miles  |
| Jeddah            | to Madinah    | 424km             | 264miles |
| Makkah            | to Madinah    | 447km             | 278miles |
| Makkah<br>(Haram) | to Mina       | 8km               | 5miles   |
| Makkah            | to Arafat     | 22km              | 14miles  |
| Arafat            | to Muzdalifah | 9km               | 6miles   |
| Muzdalifah        | to Mina       | 6km               | 4miles   |











#### Maqamat-e-Meeqat - Points of Meeqat



### **Ihram for Men and Women**



### Gates of Masjid-ul-Haram



### Gates of Masjid-ul-Haram





#### **Diagram of Masjid-ul-Haram**



## Area of Tawaf-e-Kaaba



## Maqam-e-Ibrahim(a.s.)



## Maqam-e-Ismael(a.s.)



## **Mina in Pictures and Diagram**





#### **Mina in Pictures and Diagram**





## Site of Battle of Ohod



### Madina Munawwara



### **Diagram of Jannatul Baqi**



### Diagram of Masjid-e-Nabawi