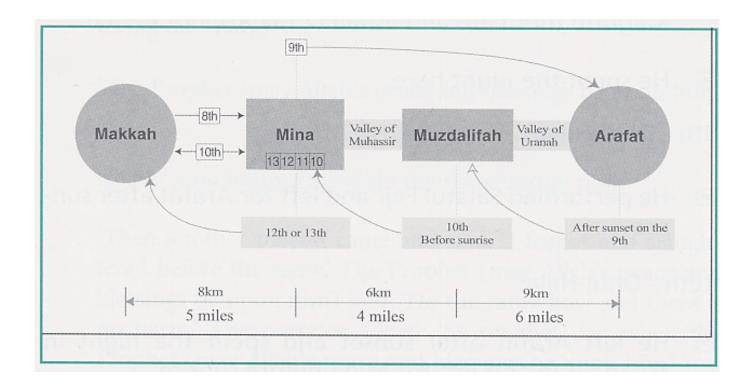

## **Distance Chart**

| Cities            |               | Distance km/miles |          |
|-------------------|---------------|-------------------|----------|
| Jeddah            | to Makkah     | 72km              | 45miles  |
| Jeddah            | to Madinah    | 424km             | 264miles |
| Makkah            | to Madinah    | 447km             | 278miles |
| Makkah<br>(Haram) | to Mina       | 8km               | 5miles   |
| Makkah            | to Arafat     | 22km              | 14miles  |
| Arafat            | to Muzdalifah | 9km               | 6miles   |
| Muzdalifah        | to Mina       | 6km               | 4miles   |