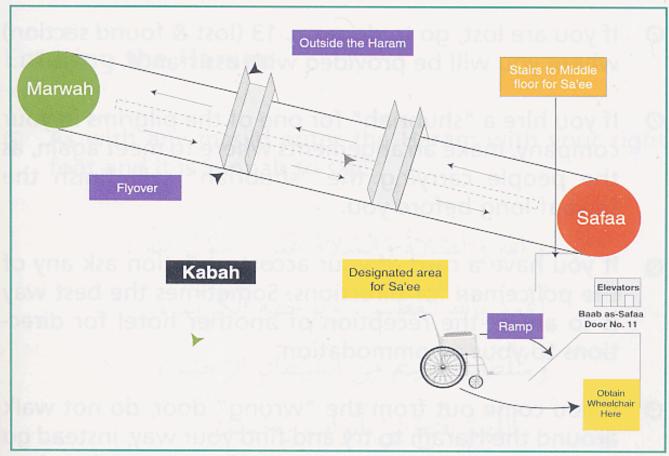

| 45miles  |
| Jeddah            | to Madinah    | 424km             | 264miles |
| Makkah            | to Madinah    | 447km             | 278miles |
| Makkah<br>(Haram) | to Mina       | 8km               | 5miles   |
| Makkah            | to Arafat     | 22km              | 14miles  |
| Arafat            | to Muzdalifah | 9km               | 6miles   |
| Muzdalifah        | to Mina       | 6km               | 4miles   |











#### Maqamat-e-Meeqat - Points of Meeqat



### **Ihram for Men and Women**



### Gates of Masjid-ul-Haram



### Gates of Masjid-ul-Haram





#### **Diagram of Masjid-ul-Haram**



## Area of Tawaf-e-Kaaba



## Maqam-e-Ibrahim(a.s.)



## Maqam-e-Ismael(a.s.)



## **Mina in Pictures and Diagram**





#### **Mina in Pictures and Diagram**





## Site of Battle of Ohod



### Madina Munawwara



### **Diagram of Jannatul Baqi**



### Diagram of Masjid-e-Nabawi