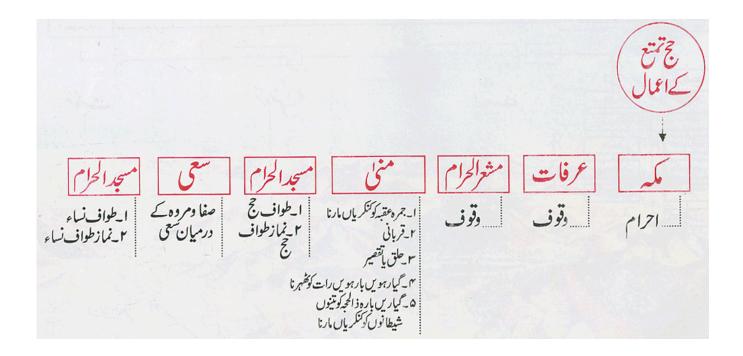

## Khana-e-Kaaba in Pictures





## Khana-e-Kaaba in Pictures





# Khana-e-Kaaba in Pictures



## **Distance Chart**

| Cities            |               | Distance km/miles |          |
|-------------------|---------------|-------------------|----------|
| Jeddah            | to Makkah     | 72km              | 45miles  |
| Jeddah            | to Madinah    | 424km             | 264miles |
| Makkah            | to Madinah    | 447km             | 278miles |
| Makkah<br>(Haram) | to Mina       | 8km               | 5miles   |
| Makkah            | to Arafat     | 22km              | 14miles  |
| Arafat            | to Muzdalifah | 9km               | 6miles   |
| Muzdalifah        | to Mina       | 6km               | 4miles   |











#### Maqamat-e-Meeqat - Points of Meeqat



### **Ihram for Men and Women**



### Gates of Masjid-ul-Haram



### Gates of Masjid-ul-Haram





#### **Diagram of Masjid-ul-Haram**



## Area of Tawaf-e-Kaaba



## Maqam-e-Ibrahim(a.s.)



## Maqam-e-Ismael(a.s.)



## **Mina in Pictures and Diagram**





#### **Mina in Pictures and Diagram**





## Site of Battle of Ohod



### Madina Munawwara



### **Diagram of Jannatul Baqi**



### Diagram of Masjid-e-Nabawi