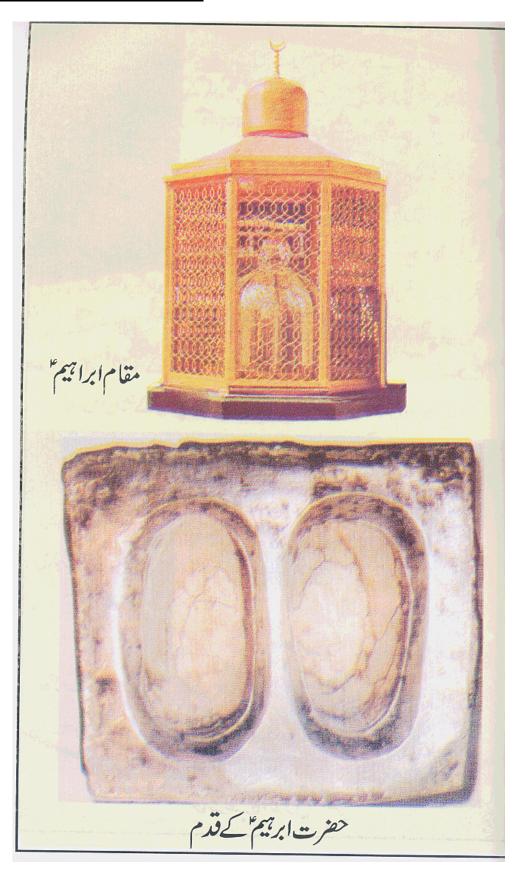

-------------------|---------------|-------------------|----------|
| Jeddah            | to Makkah     | 72km              | 45miles  |
| Jeddah            | to Madinah    | 424km             | 264miles |
| Makkah            | to Madinah    | 447km             | 278miles |
| Makkah<br>(Haram) | to Mina       | 8km               | 5miles   |
| Makkah            | to Arafat     | 22km              | 14miles  |
| Arafat            | to Muzdalifah | 9km               | 6miles   |
| Muzdalifah        | to Mina       | 6km               | 4miles   |











#### Maqamat-e-Meeqat - Points of Meeqat



### **Ihram for Men and Women**



### Gates of Masjid-ul-Haram



### Gates of Masjid-ul-Haram





#### **Diagram of Masjid-ul-Haram**



## Area of Tawaf-e-Kaaba



## Maqam-e-Ibrahim(a.s.)



## Maqam-e-Ismael(a.s.)



## **Mina in Pictures and Diagram**





#### **Mina in Pictures and Diagram**





## Site of Battle of Ohod



### Madina Munawwara



### **Diagram of Jannatul Baqi**



### Diagram of Masjid-e-Nabawi