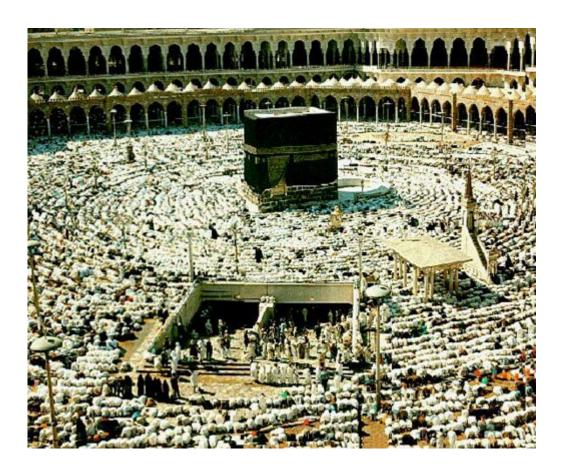

## Khana-e-Kaaba in Pictures





## Khana-e-Kaaba in Pictures





# Khana-e-Kaaba in Pictures



## **Distance Chart**

| Cities            |               | Distance km/miles |          |
|-------------------|---------------|-------------------|----------|
| Jeddah            | to Makkah     | 72km              | 45miles  |
| Jeddah            | to Madinah    | 424km             | 264miles |
| Makkah            | to Madinah    | 447km             | 278miles |
| Makkah<br>(Haram) | to Mina       | 8km               | 5miles   |
| Makkah            | to Arafat     | 22km              | 14miles  |
| Arafat            | to Muzdalifah | 9km               | 6miles   |
| Muzdalifah        | to Mina       | 6km               | 4miles   |











#### Maqamat-e-Meeqat - Points of Meeqat



### **Ihram for Men and Women**