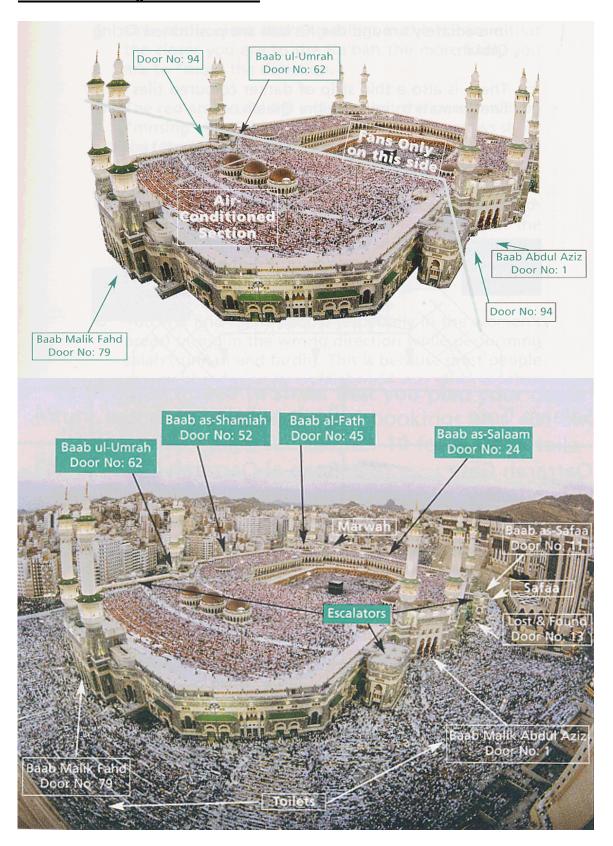

# Khana-e-Kaaba in Pictures



## **Distance Chart**

| Cities            |               | Distance km/miles |          |
|-------------------|---------------|-------------------|----------|
| Jeddah            | to Makkah     | 72km              | 45miles  |
| Jeddah            | to Madinah    | 424km             | 264miles |
| Makkah            | to Madinah    | 447km             | 278miles |
| Makkah<br>(Haram) | to Mina       | 8km               | 5miles   |
| Makkah            | to Arafat     | 22km              | 14miles  |
| Arafat            | to Muzdalifah | 9km               | 6miles   |
| Muzdalifah        | to Mina       | 6km               | 4miles   |











#### Maqamat-e-Meeqat - Points of Meeqat



### **Ihram for Men and Women**



### Gates of Masjid-ul-Haram



### Gates of Masjid-ul-Haram





#### **Diagram of Masjid-ul-Haram**



## Area of Tawaf-e-Kaaba



## Maqam-e-Ibrahim(a.s.)



## Maqam-e-Ismael(a.s.)



## **Mina in Pictures and Diagram**





#### **Mina in Pictures and Diagram**





## Site of Battle of Ohod



### Madina Munawwara



### **Diagram of Jannatul Baqi**



### Diagram of Masjid-e-Nabawi