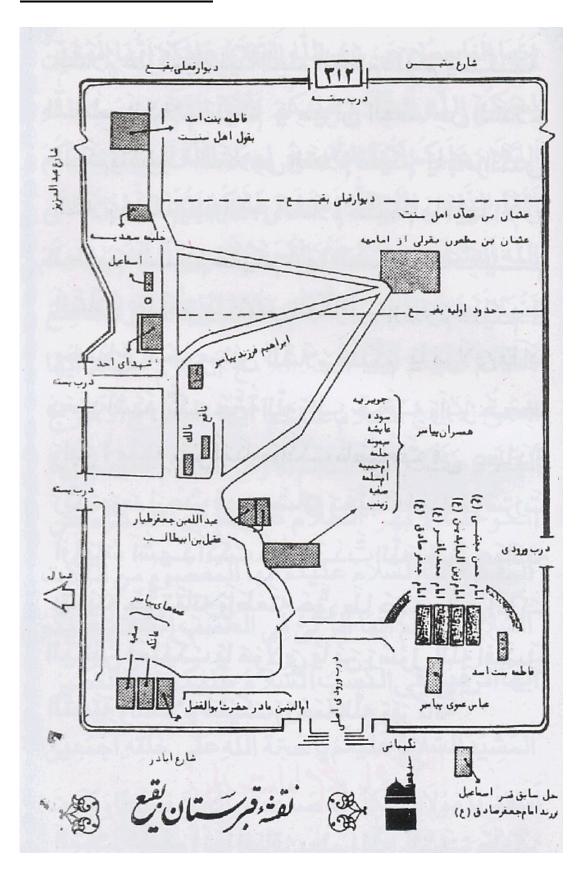

dinah    | 424km             | 264miles |
| Makkah            | to Madinah    | 447km             | 278miles |
| Makkah<br>(Haram) | to Mina       | 8km               | 5miles   |
| Makkah            | to Arafat     | 22km              | 14miles  |
| Arafat            | to Muzdalifah | 9km               | 6miles   |
| Muzdalifah        | to Mina       | 6km               | 4miles   |











#### Maqamat-e-Meeqat - Points of Meeqat



### **Ihram for Men and Women**



### Gates of Masjid-ul-Haram



### Gates of Masjid-ul-Haram





#### **Diagram of Masjid-ul-Haram**



## Area of Tawaf-e-Kaaba



## Maqam-e-Ibrahim(a.s.)



## Maqam-e-Ismael(a.s.)



## **Mina in Pictures and Diagram**





#### **Mina in Pictures and Diagram**





## Site of Battle of Ohod



### Madina Munawwara



### **Diagram of Jannatul Baqi**



### Diagram of Masjid-e-Nabawi