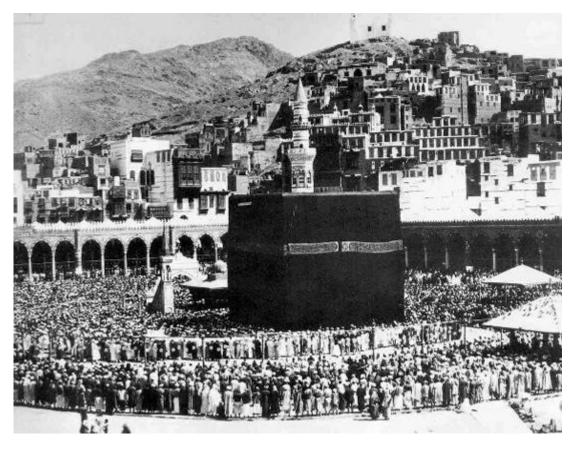

## Khana-e-Kaaba in Pictures





## Khana-e-Kaaba in Pictures





# Khana-e-Kaaba in Pictures



## **Distance Chart**

| Cities            |               | Distance km/miles |          |
|-------------------|---------------|-------------------|----------|
| Jeddah            | to Makkah     | 72km              | 45miles  |
| Jeddah            | to Madinah    | 424km             | 264miles |
| Makkah            | to Madinah    | 447km             | 278miles |
| Makkah<br>(Haram) | to Mina       | 8km               | 5miles   |
| Makkah            | to Arafat     | 22km              | 14miles  |
| Arafat            | to Muzdalifah | 9km               | 6miles   |
| Muzdalifah        | to Mina       | 6km               | 4miles   |











#### Maqamat-e-Meeqat - Points of Meeqat



### **Ihram for Men and Women**



### Gates of Masjid-ul-Haram