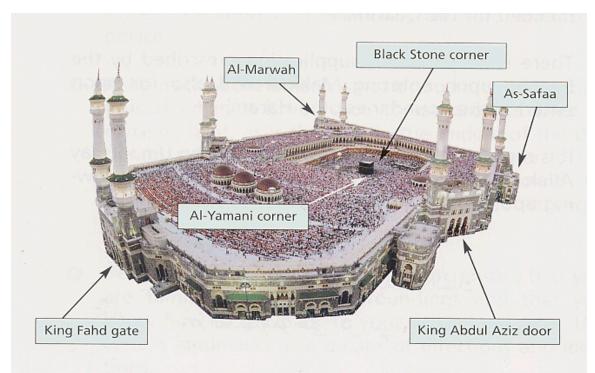

## **Distance Chart**

| Cities            |               | Distance km/miles |          |
|-------------------|---------------|-------------------|----------|
| Jeddah            | to Makkah     | 72km              | 45miles  |
| Jeddah            | to Madinah    | 424km             | 264miles |
| Makkah            | to Madinah    | 447km             | 278miles |
| Makkah<br>(Haram) | to Mina       | 8km               | 5miles   |
| Makkah            | to Arafat     | 22km              | 14miles  |
| Arafat            | to Muzdalifah | 9km               | 6miles   |
| Muzdalifah        | to Mina       | 6km               | 4miles   |











#### Maqamat-e-Meeqat - Points of Meeqat



### **Ihram for Men and Women**



### Gates of Masjid-ul-Haram



### Gates of Masjid-ul-Haram





#### **Diagram of Masjid-ul-Haram**



## Area of Tawaf-e-Kaaba



## Maqam-e-Ibrahim(a.s.)



## Maqam-e-Ismael(a.s.)



## **Mina in Pictures and Diagram**





#### **Mina in Pictures and Diagram**





## Site of Battle of Ohod



### Madina Munawwara



### **Diagram of Jannatul Baqi**



### Diagram of Masjid-e-Nabawi