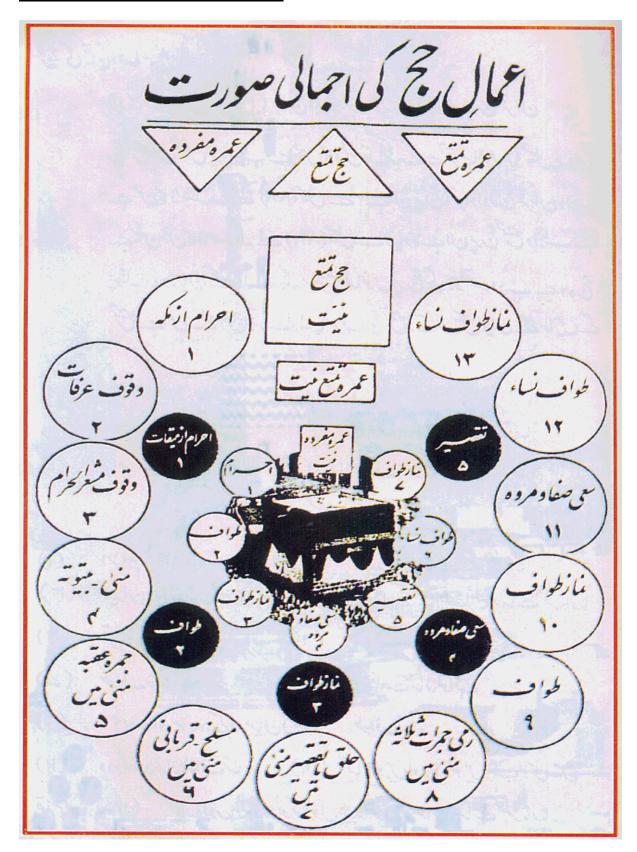

## Khana-e-Kaaba in Pictures





## Khana-e-Kaaba in Pictures





# Khana-e-Kaaba in Pictures



## **Distance Chart**

| Cities            |               | Distance km/miles |          |
|-------------------|---------------|-------------------|----------|
| Jeddah            | to Makkah     | 72km              | 45miles  |
| Jeddah            | to Madinah    | 424km             | 264miles |
| Makkah            | to Madinah    | 447km             | 278miles |
| Makkah<br>(Haram) | to Mina       | 8km               | 5miles   |
| Makkah            | to Arafat     | 22km              | 14miles  |
| Arafat            | to Muzdalifah | 9km               | 6miles   |
| Muzdalifah        | to Mina       | 6km               | 4miles   |











#### Maqamat-e-Meeqat - Points of Meeqat



### **Ihram for Men and Women**



### Gates of Masjid-ul-Haram



### Gates of Masjid-ul-Haram





#### **Diagram of Masjid-ul-Haram**



## Area of Tawaf-e-Kaaba



## Maqam-e-Ibrahim(a.s.)



## Maqam-e-Ismael(a.s.)



## **Mina in Pictures and Diagram**





#### **Mina in Pictures and Diagram**





## Site of Battle of Ohod



### Madina Munawwara



### **Diagram of Jannatul Baqi**



### Diagram of Masjid-e-Nabawi