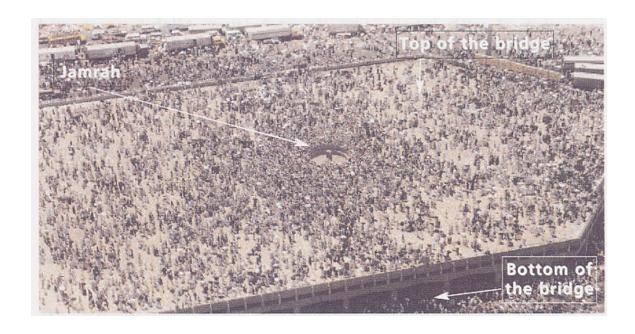

|
| Jeddah            | to Makkah     | 72km              | 45miles  |
| Jeddah            | to Madinah    | 424km             | 264miles |
| Makkah            | to Madinah    | 447km             | 278miles |
| Makkah<br>(Haram) | to Mina       | 8km               | 5miles   |
| Makkah            | to Arafat     | 22km              | 14miles  |
| Arafat            | to Muzdalifah | 9km               | 6miles   |
| Muzdalifah        | to Mina       | 6km               | 4miles   |











#### Maqamat-e-Meeqat - Points of Meeqat



### **Ihram for Men and Women**



### Gates of Masjid-ul-Haram



### Gates of Masjid-ul-Haram





#### **Diagram of Masjid-ul-Haram**



## Area of Tawaf-e-Kaaba



## Maqam-e-Ibrahim(a.s.)



## Maqam-e-Ismael(a.s.)



## **Mina in Pictures and Diagram**





#### **Mina in Pictures and Diagram**





## Site of Battle of Ohod



### Madina Munawwara



### **Diagram of Jannatul Baqi**



### Diagram of Masjid-e-Nabawi