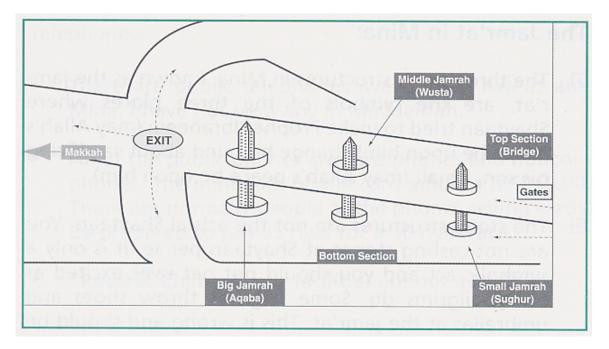

| Jeddah            | to Makkah     | 72km              | 45miles  |
| Jeddah            | to Madinah    | 424km             | 264miles |
| Makkah            | to Madinah    | 447km             | 278miles |
| Makkah<br>(Haram) | to Mina       | 8km               | 5miles   |
| Makkah            | to Arafat     | 22km              | 14miles  |
| Arafat            | to Muzdalifah | 9km               | 6miles   |
| Muzdalifah        | to Mina       | 6km               | 4miles   |











#### Maqamat-e-Meeqat - Points of Meeqat



### **Ihram for Men and Women**



### Gates of Masjid-ul-Haram



### Gates of Masjid-ul-Haram





#### **Diagram of Masjid-ul-Haram**



## Area of Tawaf-e-Kaaba



## Maqam-e-Ibrahim(a.s.)



## Maqam-e-Ismael(a.s.)



## **Mina in Pictures and Diagram**





#### **Mina in Pictures and Diagram**





## Site of Battle of Ohod



### Madina Munawwara



### **Diagram of Jannatul Baqi**



### Diagram of Masjid-e-Nabawi