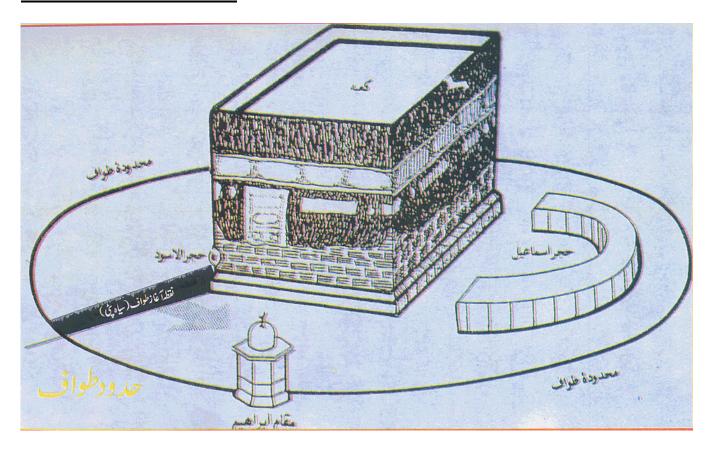

ance km/miles |          |
|-------------------|---------------|-------------------|----------|
| Jeddah            | to Makkah     | 72km              | 45miles  |
| Jeddah            | to Madinah    | 424km             | 264miles |
| Makkah            | to Madinah    | 447km             | 278miles |
| Makkah<br>(Haram) | to Mina       | 8km               | 5miles   |
| Makkah            | to Arafat     | 22km              | 14miles  |
| Arafat            | to Muzdalifah | 9km               | 6miles   |
| Muzdalifah        | to Mina       | 6km               | 4miles   |











#### Maqamat-e-Meeqat - Points of Meeqat



### **Ihram for Men and Women**



### Gates of Masjid-ul-Haram



### Gates of Masjid-ul-Haram





#### **Diagram of Masjid-ul-Haram**



## Area of Tawaf-e-Kaaba



## Maqam-e-Ibrahim(a.s.)



## Maqam-e-Ismael(a.s.)



## **Mina in Pictures and Diagram**





#### **Mina in Pictures and Diagram**





## Site of Battle of Ohod



### Madina Munawwara



### **Diagram of Jannatul Baqi**



### Diagram of Masjid-e-Nabawi