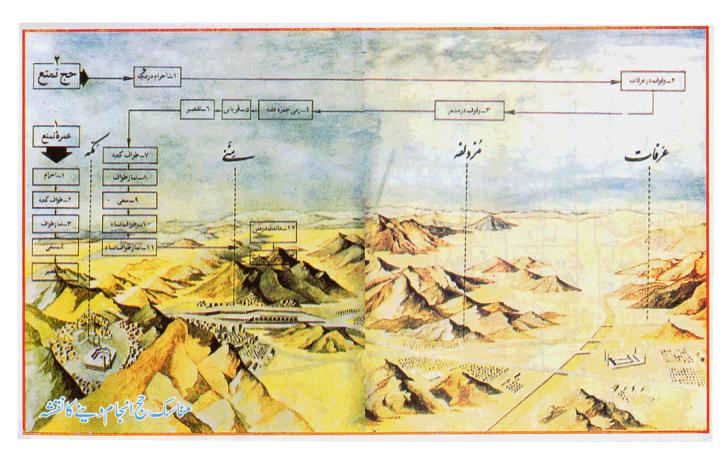

## Khana-e-Kaaba in Pictures





## Khana-e-Kaaba in Pictures





# Khana-e-Kaaba in Pictures



## **Distance Chart**

| Cities            |               | Distance km/miles |          |
|-------------------|---------------|-------------------|----------|
| Jeddah            | to Makkah     | 72km              | 45miles  |
| Jeddah            | to Madinah    | 424km             | 264miles |
| Makkah            | to Madinah    | 447km             | 278miles |
| Makkah<br>(Haram) | to Mina       | 8km               | 5miles   |
| Makkah            | to Arafat     | 22km              | 14miles  |
| Arafat            | to Muzdalifah | 9km               | 6miles   |
| Muzdalifah        | to Mina       | 6km               | 4miles   |











#### Maqamat-e-Meeqat - Points of Meeqat



### **Ihram for Men and Women**



### Gates of Masjid-ul-Haram



### Gates of Masjid-ul-Haram





#### **Diagram of Masjid-ul-Haram**



## Area of Tawaf-e-Kaaba



## Maqam-e-Ibrahim(a.s.)



## Maqam-e-Ismael(a.s.)



## **Mina in Pictures and Diagram**





#### **Mina in Pictures and Diagram**





## Site of Battle of Ohod



### Madina Munawwara



### **Diagram of Jannatul Baqi**



### Diagram of Masjid-e-Nabawi