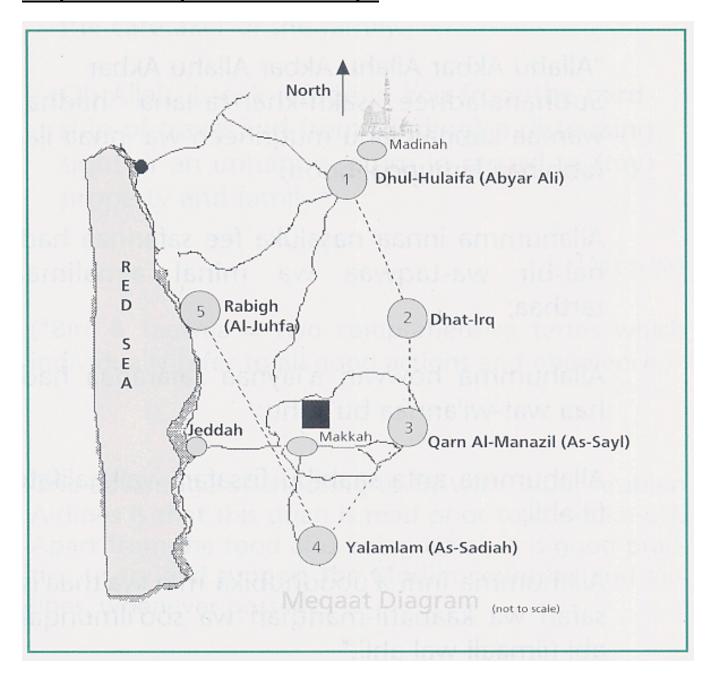

## Khana-e-Kaaba in Pictures





## Khana-e-Kaaba in Pictures





# Khana-e-Kaaba in Pictures



## **Distance Chart**

| Cities            |               | Distance km/miles |          |
|-------------------|---------------|-------------------|----------|
| Jeddah            | to Makkah     | 72km              | 45miles  |
| Jeddah            | to Madinah    | 424km             | 264miles |
| Makkah            | to Madinah    | 447km             | 278miles |
| Makkah<br>(Haram) | to Mina       | 8km               | 5miles   |
| Makkah            | to Arafat     | 22km              | 14miles  |
| Arafat            | to Muzdalifah | 9km               | 6miles   |
| Muzdalifah        | to Mina       | 6km               | 4miles   |











#### Maqamat-e-Meeqat - Points of Meeqat



### **Ihram for Men and Women**



### Gates of Masjid-ul-Haram



### Gates of Masjid-ul-Haram





#### **Diagram of Masjid-ul-Haram**



## Area of Tawaf-e-Kaaba



## Maqam-e-Ibrahim(a.s.)



## Maqam-e-Ismael(a.s.)



## **Mina in Pictures and Diagram**





#### **Mina in Pictures and Diagram**





## Site of Battle of Ohod



### Madina Munawwara



### **Diagram of Jannatul Baqi**



### Diagram of Masjid-e-Nabawi