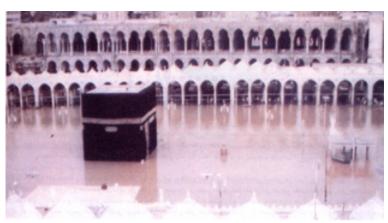

## Khana-e-Kaaba in Pictures





## Khana-e-Kaaba in Pictures





# Khana-e-Kaaba in Pictures



## **Distance Chart**

| Cities            |               | Distance km/miles |          |
|-------------------|---------------|-------------------|----------|
| Jeddah            | to Makkah     | 72km              | 45miles  |
| Jeddah            | to Madinah    | 424km             | 264miles |
| Makkah            | to Madinah    | 447km             | 278miles |
| Makkah<br>(Haram) | to Mina       | 8km               | 5miles   |
| Makkah            | to Arafat     | 22km              | 14miles  |
| Arafat            | to Muzdalifah | 9km               | 6miles   |
| Muzdalifah        | to Mina       | 6km               | 4miles   |











#### Maqamat-e-Meeqat - Points of Meeqat



### **Ihram for Men and Women**