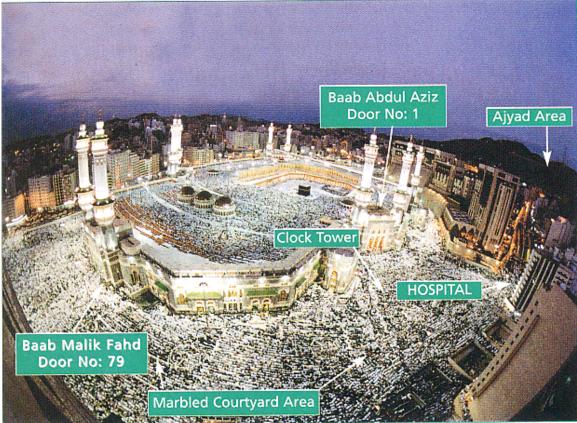

## **Distance Chart**

| Cities            |               | Distance km/miles |          |
|-------------------|---------------|-------------------|----------|
| Jeddah            | to Makkah     | 72km              | 45miles  |
| Jeddah            | to Madinah    | 424km             | 264miles |
| Makkah            | to Madinah    | 447km             | 278miles |
| Makkah<br>(Haram) | to Mina       | 8km               | 5miles   |
| Makkah            | to Arafat     | 22km              | 14miles  |
| Arafat            | to Muzdalifah | 9km               | 6miles   |
| Muzdalifah        | to Mina       | 6km               | 4miles   |











#### Maqamat-e-Meeqat - Points of Meeqat



### **Ihram for Men and Women**



### Gates of Masjid-ul-Haram



### Gates of Masjid-ul-Haram





#### **Diagram of Masjid-ul-Haram**



## Area of Tawaf-e-Kaaba



## Maqam-e-Ibrahim(a.s.)



## Maqam-e-Ismael(a.s.)



## **Mina in Pictures and Diagram**





#### **Mina in Pictures and Diagram**





## Site of Battle of Ohod



### Madina Munawwara



### **Diagram of Jannatul Baqi**



### Diagram of Masjid-e-Nabawi