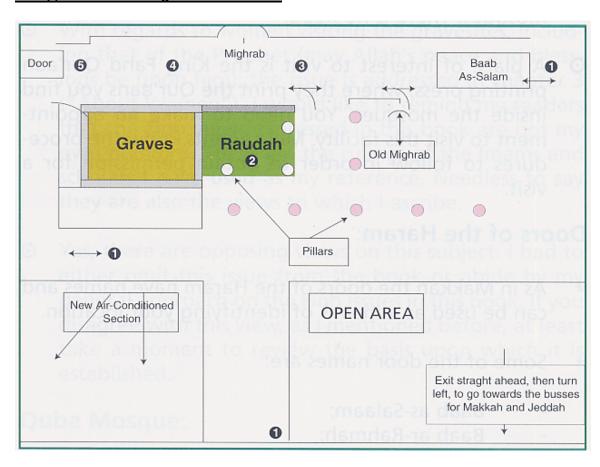

inah    | 447km             | 278miles |
| Makkah<br>(Haram) | to Mina       | 8km               | 5miles   |
| Makkah            | to Arafat     | 22km              | 14miles  |
| Arafat            | to Muzdalifah | 9km               | 6miles   |
| Muzdalifah        | to Mina       | 6km               | 4miles   |











#### Maqamat-e-Meeqat - Points of Meeqat



### **Ihram for Men and Women**



### Gates of Masjid-ul-Haram



### Gates of Masjid-ul-Haram





#### **Diagram of Masjid-ul-Haram**



## Area of Tawaf-e-Kaaba



## Maqam-e-Ibrahim(a.s.)



## Maqam-e-Ismael(a.s.)



## **Mina in Pictures and Diagram**





#### **Mina in Pictures and Diagram**





## Site of Battle of Ohod



### Madina Munawwara



### **Diagram of Jannatul Baqi**



### Diagram of Masjid-e-Nabawi