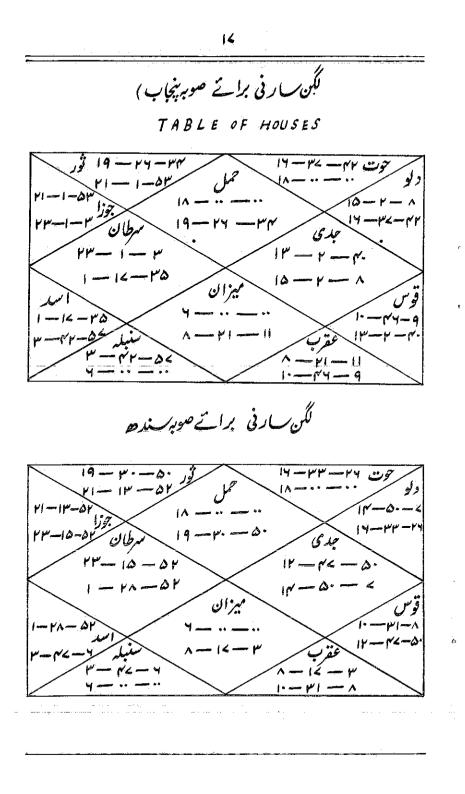

ا - طالع برج ۲ - ساعت سوال ۲ - منازل قمر ۲۰ داخله قریعنی فمری برج ۵۰ داخله شمس با شمسی برج ۰

كالم مي كوكمى وقت ( SID TIME ) بر تاريخ ( DATE ) كے سامنے درج بوگا-جب سائل سوال کرے اس وقت کو نوط کرلیں ( وقت کی دستکی کایقین كريس) بيمطلوبدوقت بوكا-اس ناریخ ( DATE ) كا ( SID TIME ) كوكمي وقت نوٹ كريں اينامطلوب وقت اور کوکپی وفت جے کرلیں مگراہک مات کا ضمال رکھیں کہ رات بارہ بچے کے بعد وقت یوں لیں گے۔ IL IT IS IN IN ¥. 19 منلاً ہم سر پہر نیں بجے کا دیکھنا جاتے ہیں تو ١٢ کے بعد سا - ١٢ - ١٥ بح لكهنا بوكا-مطلوبدوقت + کوکبی دقت جوبھی حاصل مجموعہ وقت بنے اس میں اُسنے علاقہ کی تفاوت جس یا تفریق کریں اُب جو وقت حامل مُواس اسے اپنے علاقہ کی « لکن سار بی » بس دیکھرلیس اس دقت کے سامنے درج ہو کا کہ کون برج کننے ورجير طلوع ب -( بنن احباب کے پاس مفامی " لگن سارنی " میسیر نہ ہوان کے لیتے ہیر جہار صوبهجات كى جدولي مييش خدمت مي إن كوكام مي لائي ان حدولول -طالع بُرج کے درجات معلوم مذہول کے حرف طالع برج معلوم ہوگا -

19 -11: ایک سائل نے ۳٫ فروری اول می کو بوقت صبح سات بجکر جالیس منٹ برسوال کیا - ( اس وقت کاطال معلوم کرنا ہے ) مق مسوال " نوٹ ب وت ب " بر فروری کا کوکبی وقت = سیکند منط مخطط ۲ فروری کا کوکبی وقت = ۳۳ - ۲ - ۹ ہمارا مطلوبہ وقت ہے ..۔۔. . ۲۰ --- ۷ حاص جمع وقت = ۲۲ – ۲۷ – ۱۷ = •• - اا 🔶 نفى كتّ نحوشاب کی تفاوت باقی وقت  $|\Psi - \Psi| - \Psi =$ اس طرح بيمارامطلوبيكوكمي وفت ٢٢ - ١٢ - ٢١ - موا -خوشاب کی لگن سارٹی میں دیکھا تو ۲۸ درجہ ۱۲ دقیقہ برج دلونظراً با -اسى طرح صوبه بنجاب كى لكن سارنى مي ويكها نومعلوم بموا كم > - . ٥ - ١٧ سے ليكر ٢٧ - ١٧ - ١١ - ٢٠ مك برج ولو طلوع تفاي بيا نيجه طالع وفت برج دلوب- -( ہر شہر کی تفاوت وقت عدہ جنتر یوں میں درج ہوتی ہے ) Presented by www.ziaraat.com