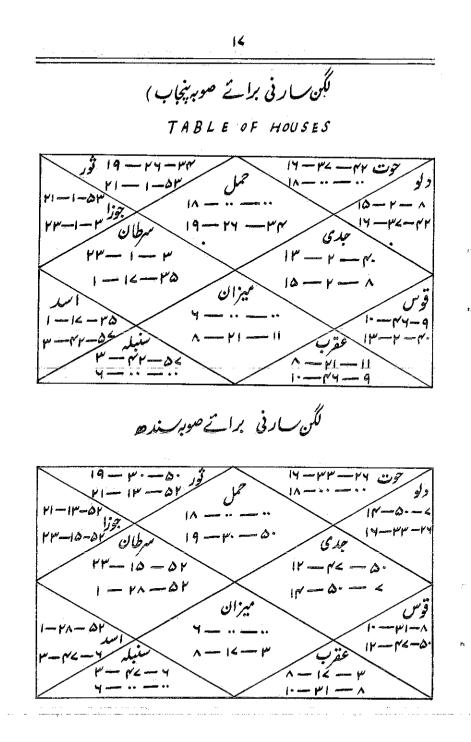

ا - طالع برج ۲ - ساعت سوال ۲ - منازل قمر ۲۰ داخله قریعنی فمری برج ۵۰ داخله شمس با شمسی برج ۰

كالم مي كوكمى وقت ( SID TIME ) بر تاريخ ( DATE ) كے سامنے درج بوگا-جب سائل سوال کرے اس وقت کو نوط کرلیں ( وقت کی دستکی کایقین كريس) بيمطلوبدوقت بوكا-اس ناریخ ( DATE ) كا ( SID TIME ) كوكمي وقت نوٹ كريں اينامطلوب وقت اور کوکپی وفت جے کرلیں مگراہک مات کا ضمال رکھیں کہ رات بارہ بچے کے بعد وقت یوں لیں گے۔ IL IT IS IN IN ¥. 19 منلاً ہم سر پہر نیں بجے کا دیکھنا جاتے ہیں تو ١٢ کے بعد سا - ١٢ - ١٥ بح لكهنا بوكا-مطلوبدوقت + کوکبی دقت جوبھی حاصل مجموعہ وقت بنے اس میں اُسنے علاقہ کی تفاوت جس یا تفریق کریں اُب جو وقت حامل مُواس اسے اپنے علاقہ کی « لکن سار بی » بس دیکھرلیس اس دقت کے سامنے درج ہو کا کہ کون برج کننے ورجير طلوع ب -( بنن احباب کے پاس مفامی " لگن سارنی " میسیر نہ ہوان کے لیتے ہیر جہار صوبهجات كى جدولي مييش خدمت مي إن كوكام مي لائي ان حدولول -طالع بُرج کے درجات معلوم مذہول کے حرف طالع برج معلوم ہوگا -

19 -11: ایک سائل نے ۳٫ فروری اول می کو بوقت صبح سات بجکر جالیس منٹ برسوال کیا - ( اس وقت کاطال معلوم کرنا ہے ) مق مسوال " نوٹ ب وت ب " بر فروری کا کوکبی وقت = سیکند منط مخطط ۲ فروری کا کوکبی وقت = ۳۳ - ۲ - ۹ ہمارا مطلوبہ وقت ہے ..۔۔. . ۲۰ --- ۷ حاص جمع وقت = ۲۲ – ۲۷ – ۱۷ = •• - اا 🔶 نفى كتّ نحوشاب کی تفاوت باقی وقت  $|\Psi - \Psi| - \Psi =$ اس طرح بيمارامطلوبيكوكمي وفت ٢٢ - ١٢ - ٢١ - موا -خوشاب کی لگن سارٹی میں دیکھا تو ۲۸ درجہ ۱۲ دقیقہ برج دلونظراً با -اسى طرح صوبه بنجاب كى لكن سارنى مي ويكها نومعلوم بموا كم > - . ٥ - ١٧ سے ليكر ٢٧ - ١٧ - ١١ - ٢٠ مك برج ولو طلوع تفاي بيا نيجه طالع وفت برج دلوب- -( ہر شہر کی تفاوت وقت عدہ جنتر یوں میں درج ہوتی ہے ) Presented by www.ziaraat.com