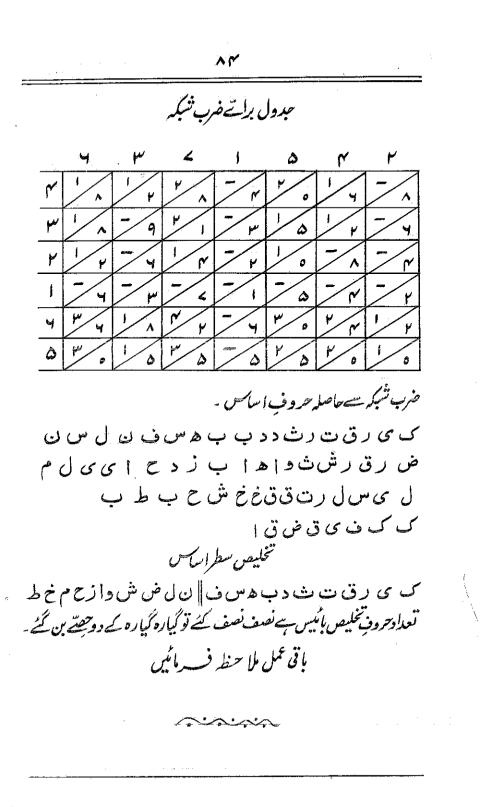

YN. ضروري توط جند خروری معلومات جوجفار کے لئے جاننا نہایت خروری ہیں۔ عرض کرر ماہوں۔ ہرفاعدہ کے امور تعلقہ کو توب خور سے انتخراج کریں اکرامور معلومہ درست نہ ہول کے تو جواب کھی غلط ہو گا۔ ا به سوال اسی زبان میں کریں جس زبان برآپ کو ملکر جامیل ہو۔سوال کی بندکش ىس فدرعمدہ ہوگی جواب اسی قدر صاف ہوگا۔ ۲ = جس زبان میں سوال ہواسی زبان میں جواب عبی استخراج کریں یہ نہیں کہ سوالء بى زبان ميں بواور جواب آب أردوز بان ميں نكالنے كى كوشش كريں -س = ابجد فری جوکر علم جرمی بنیادے - ۲۸ حروف میتن ب جبکہ جاری زبان اردومي حروف زائد مي شلا ب ط ب خ د د اك وغيره إن حروف كوجنري استعال کرتے وقت مندرجہ ذیل حروف سے بدلیں گے۔ حروف زوائد ب ٹ ج ڈ ڈ ژ گ -متبادل حروف ب ت ج د ر ز ک -۲ - سوال میں بحرتی کے الفا ط سے اجتناب کریں فقرہ محتصر مکر جامع اور مفہوم کوعباں کرنے والا ہو ۔ ۵ - ناطق کرتے وقت انتہا کی غیر جانب داری سے کام لیں -(ابتدائى فرورى اصطلامات كى نترح حسّد اول مي كى جا چكى ب - ) ۲- ابجدیہ ابج دھ وزح ط ی ک ل من سع ف ص ق ر ش ت بن خ ذ ض ظ غ -

| ۹ ۸<br>ح ط | جدول ير بئے<br>۲ ۲ | م د<br>د ه | ۳<br>ج   | ا ب             |   |
|------------|--------------------|------------|----------|-----------------|---|
| ف ص<br>ض ظ | ، س ع<br>ن خ ذ     | م ن<br>ت ب | ، ل<br>ش | ی ک<br>ق ر<br>ع |   |
|            | ~:~;~              | جنج        |          |                 |   |
|            |                    |            |          |                 |   |
|            |                    |            |          |                 |   |
|            |                    |            |          |                 |   |
|            |                    |            |          |                 |   |
| ,<br>,     |                    |            |          |                 |   |
|            |                    |            |          |                 | , |