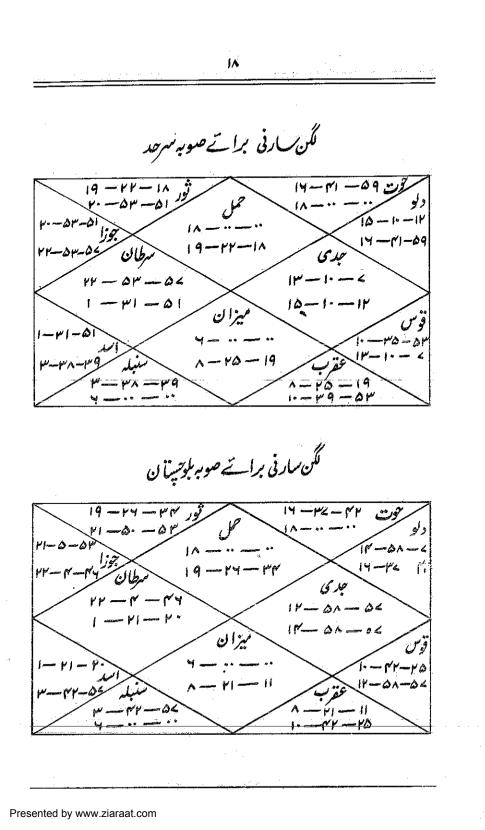

ا - طالع برج ۲ - ساعت سوال ۲ - منازل قمر ۲۰ داخله قریعنی فمری برج ۵۰ داخله شمس با شمسی برج ۰

كالم مي كوكمى وقت ( SID TIME ) بر تاريخ ( DATE ) كے سامنے درج بوگا-جب سائل سوال کرے اس وقت کو نوط کرلیں ( وقت کی دستکی کایقین كريس) بيمطلوبدوقت بوكا-اس ناریخ ( DATE ) كا ( SID TIME ) كوكمي وقت نوٹ كريں اينامطلوب وقت اور کوکپی وفت جے کرلیں مگراہک مات کا ضمال رکھیں کہ رات بارہ بچے کے بعد وقت یوں لیں گے۔ IL IT IS IN IN ¥. 19 منلاً ہم سر پہر نیں بجے کا دیکھنا جاتے ہیں تو ١٢ کے بعد سا - ١٢ - ١٥ بح لكهنا بوكا-مطلوبدوقت + کوکبی دقت جوبھی حاصل مجموعہ وقت بنے اس میں اُسنے علاقہ کی تفاوت جس یا تفریق کریں اُب جو وقت حامل مُواس اسے اپنے علاقہ کی « لکن سار بی » بس دیکھرلیس اس دقت کے سامنے درج ہو کا کہ کون برج کننے ورجير طلوع ب -( بنن احباب کے پاس مفامی " لگن سارنی " میسیر نہ ہوان کے لیتے ہیر جہار صوبهجات كى جدولي مييش خدمت مي إن كوكام مي لائي ان حدولول -طالع بُرج کے درجات معلوم مذہول کے حرف طالع برج معلوم ہوگا -

19 -11: ایک سائل نے ۳٫ فروری اول می کو بوقت صبح سات بجکر جالیس منٹ برسوال کیا - ( اس وقت کاطال معلوم کرنا ہے ) مق مسوال " نوٹ ب وت ب " بر فروری کا کوکبی وقت = سیکند منط مخطط ۲ فروری کا کوکبی وقت = ۳۳ - ۲ - ۹ ہمارا مطلوبہ وقت ہے ..۔۔. . ۲۰ --- ۷ حاص جمع وقت = ۲۲ – ۲۷ – ۱۷ = •• - اا 🔶 نفى كتّ نحوشاب کی تفاوت باقی وقت  $|\Psi - \Psi| - \Psi =$ اس طرح بيمارامطلوبيكوكمي وفت ٢٢ - ١٢ - ٢١ - موا -خوشاب کی لگن سارٹی میں دیکھا تو ۲۸ درجہ ۱۲ دقیقہ برج دلونظراً با -اسى طرح صوبه بنجاب كى لكن سارنى مي ويكها نومعلوم بموا كم > - . ٥ - ١٧ سے ليكر ٢٧ - ١٧ - ١١ - ٢٠ مك برج ولو طلوع تفاي بيا نيجه طالع وفت برج دلوب- -( ہر شہر کی تفاوت وقت عدہ جنتر یوں میں درج ہوتی ہے ) Presented by www.ziaraat.com